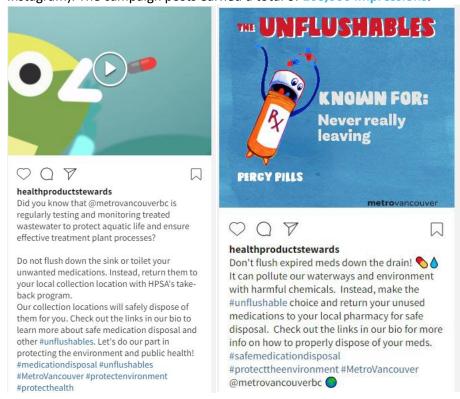

#### **Social Media**

In 2023, HPSA's social media strategy continued to focus on delivering consistent, high-quality content to various audiences. This social media engagement took advantage of dynamic formats, such as video and audio. HPSA also designed content pillars to spread awareness on the importance of the BCMRP.

As part of the campaign strategy, the consumers were also targeted through social media pages. Over 20 different organic social posts were published across HPSA's social channels (Facebook, LinkedIn and Instagram). The campaign posts earned a total of 100,000 impressions.

Sample of social media post