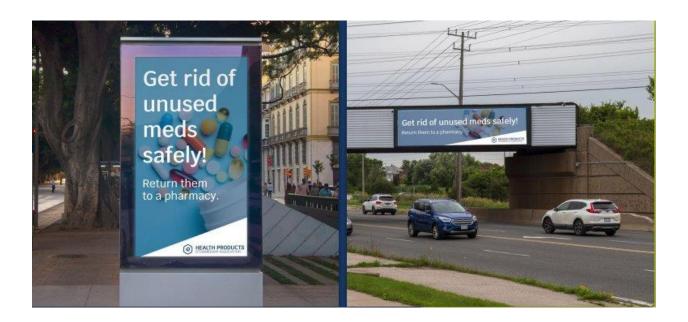

#### **Outdoor Campaign**

In June 2023, to create broader awareness of safe medication disposal, the campaign included out of home advertising in a few key markets in Metro Vancouver. The digital display ads included a simple call to action for consumers to return unwanted medications to a local pharmacy and was positioned in 9 locations in Metro Vancouver with 1,185,138 impressions, calculated by measuring the traffic with daily effective circulation.

| Recycling Regulation<br>Reference | Topic                                           | Summary Report                                                                                                                                                                                                                                                                                                                                                                                                                                                                                                                                                                                                                                                                                                                                                                                                                                                                                                                                                                    |
|-----------------------------------|-------------------------------------------------|-----------------------------------------------------------------------------------------------------------------------------------------------------------------------------------------------------------------------------------------------------------------------------------------------------------------------------------------------------------------------------------------------------------------------------------------------------------------------------------------------------------------------------------------------------------------------------------------------------------------------------------------------------------------------------------------------------------------------------------------------------------------------------------------------------------------------------------------------------------------------------------------------------------------------------------------------------------------------------------|
| Part 2, section 8(2)(a)           | Public Education<br>Materials and<br>Strategies | The public continued to receive information on proper pharmaceutical return and disposal through a number of channels, including easy-to-find links to pharmacies through our Instagram link tree in the bio, HPSA's geolocator on healthsteward.ca website and by province page https://healthsteward.ca/pharmacists/provinces/british-columbia/.  Regional outreach and initiatives:  HPSA conducted a joint campaign with Metro Vancouver's municipality for public awareness. The Campaign reached 100,000 unique customers on socials and more than 1 million impressions on its outdoor campaign. The purpose of the campaign was to raise awareness among the public about the potential risks associated with improper disposal of medications, such as environmental pollution and accidental ingestion by children. In addition, Disposal guides and brochures have been handed out to each of the participating collection locations to distribute to their consumers. |