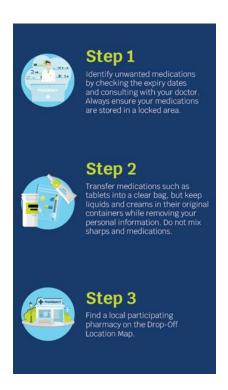

## How Consumers Can Return Unwanted Medications

#### Step 1

Identify unwanted medications by checking the expiry dates and consulting with your doctor. Always ensure your medications are stored in a locked area.

#### Step 2

Transfer medications such as tablets into a clear bag but keep liquids and creams in their original containers while removing your personal information. Do not mix sharps and medications

#### Step 3

Find a local participating pharmacy on the Drop-Off Location Map.

Let's build a healthier and safer environment together.

www.healthsteward.ca
FOR CONSUMER USE ONLY