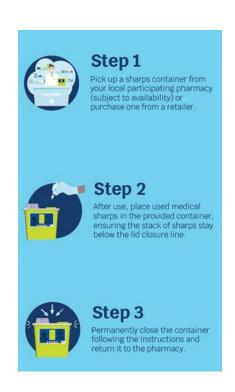

# (a) HEALTH PRODUCTS How Consumers Can Return Used Medical Sharps

#### Step 1

Pick up a sharps container from your local participating pharmacy (subject to availability) or purchase one from a retailer.

#### Step 2

After use, place used medical sharps in the provided container, ensuring the stack of sharps stay below the lid closure line.

#### Step 3

Permanently close the container following the instructions and return it to the pharmacy.

Let's build a healthier and safer environment together.

www.healthsteward.ca